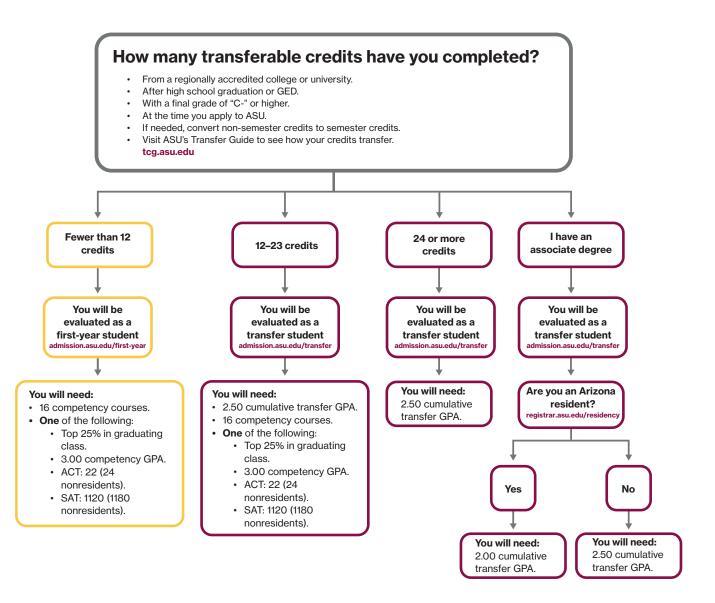

# **Your transfer requirements**

## **Helpful transfer information**

### Some majors have higher admission requirements

This includes programs such as business, engineering, journalism, nursing and sustainability. View the requirements for your major at asu.edu/degrees.

#### What's in a GPA?

The **competency GPA** includes all grades earned in 16 competency courses. admission.asu.edu/first-year-competencies

The **cumulative transfer GPA** includes all grades earned in college or university coursework that is transferable to ASU. **tcg.asu.edu** 

### What if I don't meet the requirements?

You have options to be successful at ASU. admission.asu.edu/options