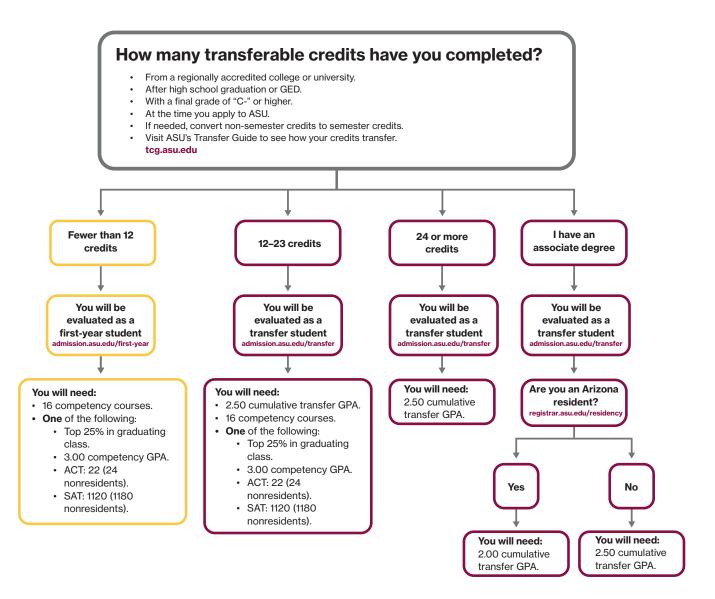

# **Your transfer requirements**



## **Helpful transfer information**



### Some majors have higher admission requirements

This includes programs such as business, engineering, journalism and nursing. View the requirements for your major at asu.edu/degrees.



#### What's in a GPA?

The **competency GPA** includes all grades earned in 16 competency courses. **admission.asu.edu/first-year-competencies** 

The **cumulative transfer GPA** includes all grades earned in college or university coursework that is transferable to ASU. **tcg.asu.edu** 



### What if I don't meet the requirements?

You have options to be successful at ASU. admission.asu.edu/options